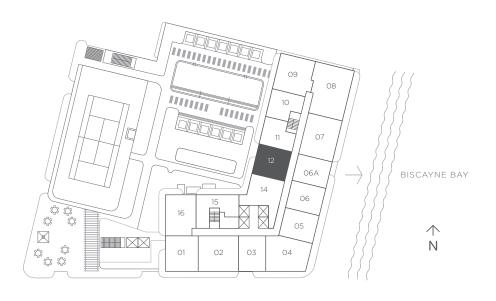

## **RESIDENCE 12**

## 1 Bedroom 1 Bath + Den

| A/C INTERIOR AREA |
|-------------------|
| TERRACE AREA      |

TOTAL RESIDENCE

845 sq ft / 78.50 sq m 168 sq ft / 15.60 sq m 1,013 sq ft / 94.10 sq m

FLOORS 8 - 31

There are various methods for calculating the square footage of a Unit and depending on the method of calculation, the quoted square footage of a Unit in advertising materials may vary from the square footage of a Unit as stated or described in the Prospectus and the Declaration. The dimensions in the Unit shown in these floor plans have been calculated from the exterior boundaries of the exterior walls to the centerline of interior demising walls, including common elements such as structural walls and other interior structural components of the building and in fact vary from the dimensions that would be determined by using the description and definition of the "Unit" set forth in the Prospectus and the Declaration. For your reference, the area of the Unit, determined in accordance with the Unit boundaries as defined in the Prospectus and the Declaration is 735 sqft for units 812, 912, 1012, 1112, 1412, 1512, 1612, 1712, 2012, 2012, 2012, 2012, 2012, 2012, 2012, 2012, 2012, 2012, 2012, 2012, 2012, 2012, 2012, 2012, 2012, 2012, 2012, 2012, 2012, 2012, 2012, 2012, 2012, 2012, 2012, 2012, 2012, 2012, 2012, 2012, 2012, 2012, 2012, 2012, 2012, 2012, 2012, 2012, 2012, 2012, 2012, 2012, 2012, 2012, 2012, 2012, 2012, 2012, 2012, 2012, 2012, 2012, 2012, 2012, 2012, 2012, 2012, 2012, 2012, 2012, 2012, 2012, 2012, 2012, 2012, 2012, 2012, 2012, 2012, 2012, 2012, 2012, 2012, 2012, 2012, 2012, 2012, 2012, 2012, 2012, 2012, 2012, 2012, 2012, 2012, 2012, 2012, 2012, 2012, 2012, 2012, 2012, 2012, 2012, 2012, 2012, 2012, 2012, 2012, 2012, 2012, 2012, 2012, 2012, 2012, 2012, 2012, 2012, 2012, 2012, 2012, 2012, 2012, 2012, 2012, 2012, 2012, 2012, 2012, 2012, 2012, 2012, 2012, 2012, 2012, 2012, 2012, 2012, 2012, 2012, 2012, 2012, 2012, 2012, 2012, 2012, 2012, 2012, 2012, 2012, 2012, 2012, 2012, 2012, 2012, 2012, 2012, 2012, 2012, 2012, 2012, 2012, 2012, 2012, 2012, 2012, 2012, 2012, 2012, 2012, 2012, 2012, 2012, 2012, 2012, 2012, 2012, 2012, 2012, 2012, 2012, 2012, 2012, 2012, 2012, 2012, 2012, 2012, 2012, 2012, 2012, 2012, 2012, 2