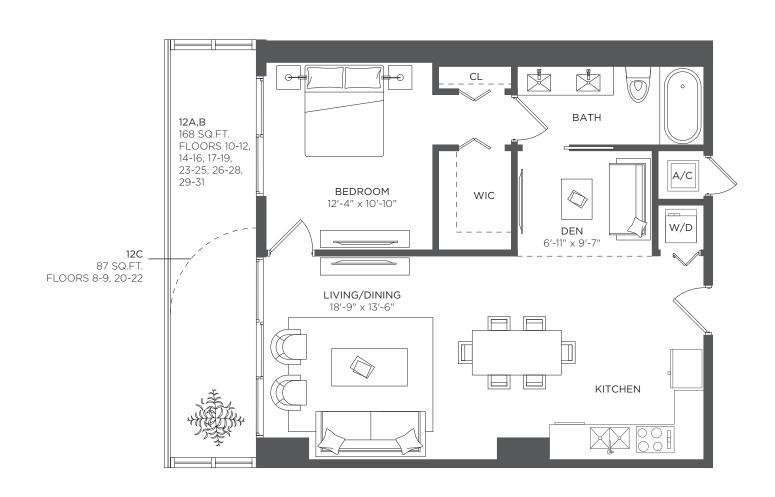

## **RESIDENCE 12**

## 1 Bedroom 1 Bath + Den

| A/C INTERIOR AREA |
|-------------------|
| TERRACE AREA      |

TOTAL RESIDENCE

845 sq ft / 78.50 sq m 168 sq ft / 15.60 sq m 1,013 sq ft / 94.10 sq m

FLOORS 8 - 31

There are various methods for calculating the square footage of a Unit and depending on the method of calculation, the quoted square footage of a Unit in advertising materials may vary from the square footage of a Unit as stated or described in the Prospectus and the Declaration. The dimensions in the Unit shown in these floor plans have been calculated from the exterior boundaries of the exterior walls to the centerline of interior demising walls, including common elements such as structural walls and other interior structural components of the building and in fact vary from the dimensions that would be determined by using the description and definition of the "Unit" set forth in the Prospectus and the Declaration. For your reference, the area of the Unit, determined in accordance with the Unit boundaries as defined in the Prospectus and the Declaration is 735 sqft for units 812, 912, 1012, 1112, 1412, 1512, 1612, 1712, 2012, 2012, 2012, 2012, 2012, 2012, 2012, 2012, 2012, 2012, 2012, 2012, 2012, 2012, 2012, 2012, 2012, 2012, 2012, 2012, 2012, 2012, 2012, 2012, 2012, 2012, 2012, 2012, 2012, 2012, 2012, 2012, 2012, 2012, 2012, 2012, 2012, 2012, 2012, 2012, 2012, 2012, 2012, 2012, 2012, 2012, 2012, 2012, 2012, 2012, 2012, 2012, 2012, 2012, 2012, 2012, 2012, 2012, 2012, 2012, 2012, 2012, 2012, 2012, 2012, 2012, 2012, 2012, 2012, 2012, 2012, 2012, 2012, 2012, 2012, 2012, 2012, 2012, 2012, 2012, 2012, 2012, 2012, 2012, 2012, 2012, 2012, 2012, 2012, 2012, 2012, 2012, 2012, 2012, 2012, 2012, 2012, 2012, 2012, 2012, 2012, 2012, 2012, 2012, 2012, 2012, 2012, 2012, 2012, 2012, 2012, 2012, 2012, 2012, 2012, 2012, 2012, 2012, 2012, 2012, 2012, 2012, 2012, 2012, 2012, 2012, 2012, 2012, 2012, 2012, 2012, 2012, 2012, 2012, 2012, 2012, 2012, 2012, 2012, 2012, 2012, 2012, 2012, 2012, 2012, 2012, 2012, 2012, 2012, 2012, 2012, 2012, 2012, 2012, 2012, 2012, 2012, 2012, 2012, 2012, 2012, 2012, 2012, 2012, 2012, 2012, 2012, 2012, 2012, 2012, 2012, 2012, 2012, 2012, 2012, 2012, 2012, 2012, 2012, 2012, 2012, 2012, 2012, 2012, 2012, 2